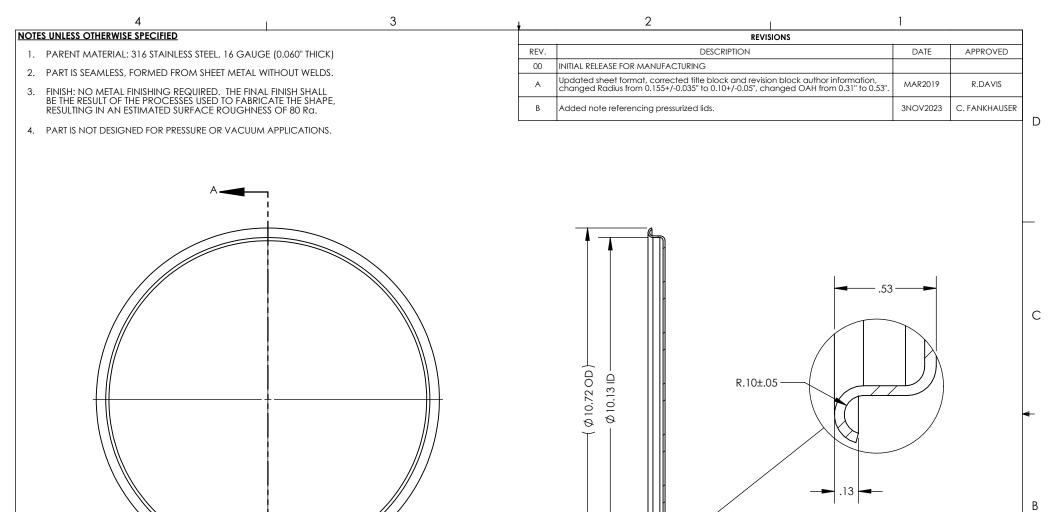

|   |                                                                                        | SEC                                                                                                                                                                                                                                                                   | TION A-A |         |                                            |                     |      |  |     |   |
|---|----------------------------------------------------------------------------------------|-----------------------------------------------------------------------------------------------------------------------------------------------------------------------------------------------------------------------------------------------------------------------|----------|---------|--------------------------------------------|---------------------|------|--|-----|---|
| [ | UNLESS OTHERWISE SPECIFIED:                                                            |                                                                                                                                                                                                                                                                       | NAME     | DATE    | TOLEDO METAL SPINNING COMPANY<br>EST. 1929 |                     |      |  | ΔΝΥ | 1 |
|   | 1. DO NOT SCALE DRAWING                                                                | DRAWN                                                                                                                                                                                                                                                                 | R.DAVIS  | MAR2019 |                                            |                     |      |  |     |   |
|   | 2. DIMENSIONS ARE IN INCHES                                                            | CHECKED                                                                                                                                                                                                                                                               |          |         | E31. 1929                                  |                     |      |  |     |   |
|   | 3. TOLERANCE:<br>FRACTIONAL <u>+</u> .25<br>X.X +.1                                    | ENG APPR.                                                                                                                                                                                                                                                             |          |         | TITLE:                                     |                     |      |  |     |   |
|   |                                                                                        | MFG APPR.                                                                                                                                                                                                                                                             |          |         | TMS 316SS BEADED LID                       |                     |      |  |     |   |
|   | X.XX ±.03                                                                              | Q.A.                                                                                                                                                                                                                                                                  |          |         |                                            |                     |      |  |     |   |
|   | X.XXX ±.010<br>ANGULAR: ±2 DEG.                                                        | PROPRIETARY AND CONFIDENTIAL<br>THE INFORMATION CONTAINED WITHIN THIS<br>DRAWING IS THE SOLE PROPERTY OF<br>TOLEDO METAL SPINNING COMPANY. ANY<br>REPRODUCTION IN PART OR AS A WHOLE<br>WITHOUT WRITTEN PERMISSION OF TOLEDO<br>METAL SPINNING COMPANY IS PROHIBITED. |          |         |                                            |                     |      |  |     |   |
|   | 4. INTERPRET DRAWING PER                                                               |                                                                                                                                                                                                                                                                       |          |         | SIZE                                       | SIZE DRAWING NUMBER |      |  | REV | 1 |
|   | ASME-Y14.5M-1994 STANDARDS<br>5. THIRD ANGLE PROJECTION<br>6. REMOVE BURRS & BREAK ALL |                                                                                                                                                                                                                                                                       |          |         | A TMSL916-316SS-BEADED B                   |                     |      |  | В   |   |
|   | SHARP EDGES WITH R0.03 ±.02                                                            |                                                                                                                                                                                                                                                                       |          |         | SCALE: 1:3 WEIGHT: 1.72 SHEET 1 C          |                     | OF 1 |  |     |   |

DETAIL E SCALE 2 : 1