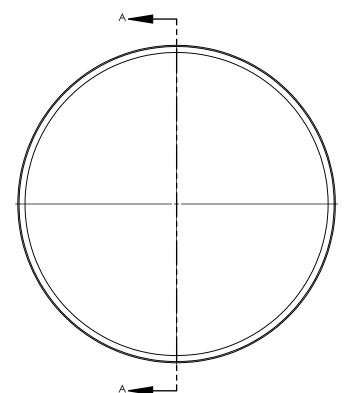

**SECTION A-A** 

DATE

| 1. DO NOT SCALE DRAWING                   | DRAWN      |
|-------------------------------------------|------------|
| 2. DIMENSIONS ARE IN INCHES               | CHECKED    |
| 3. TOLERANCE:                             | ENG APPR.  |
| FRACTIONAL±.25<br>X.X +.1                 | MFG APPR.  |
| X.XX ±.03                                 | Q.A.       |
| X.XXX ±.010                               | PROPRI     |
| ANGULAR: ±2 DEG. 4. INTERPRET DRAWING PER | THE INFORM |