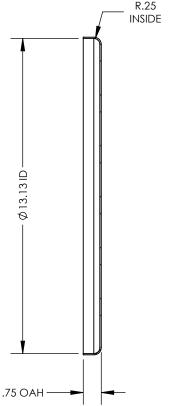

**SECTION A-A** 

DATE

| 1. DO NOT SCALE DRAWING                   | DRAWN      |
|-------------------------------------------|------------|
| 2. DIMENSIONS ARE IN INCHES               | CHECKED    |
| 3. TOLERANCE:                             | ENG APPR.  |
| FRACTIONAL±.25<br>X.X +.1                 | MFG APPR.  |
| X.XX ±.03                                 | Q.A.       |
| X.XXX ±.010                               | PROPRI     |
| ANGULAR: ±2 DEG. 4. INTERPRET DRAWING PER | THE INFORM |

NAME

R.DAVIS

| MAR2019                  | EST. 1929     |           |              |           | ANI  |   |
|--------------------------|---------------|-----------|--------------|-----------|------|---|
|                          | TITLE:        |           |              |           |      |   |
|                          | TMS 316SS LID |           |              |           |      |   |
| IDENTIAL                 |               |           |              |           |      |   |
| D WITHIN THIS            | SIZE          | DRAWING   | NUMBER       |           | REV  | 1 |
| MPANY. ANY<br>AS A WHOLE | Α             | TMSL12    | 16-316SS     |           | В    |   |
| N OF TOLEDO              | SC            | CALE: 1:4 | WEIGHT: 2.73 | SHEET 1 ( | OF 1 |   |