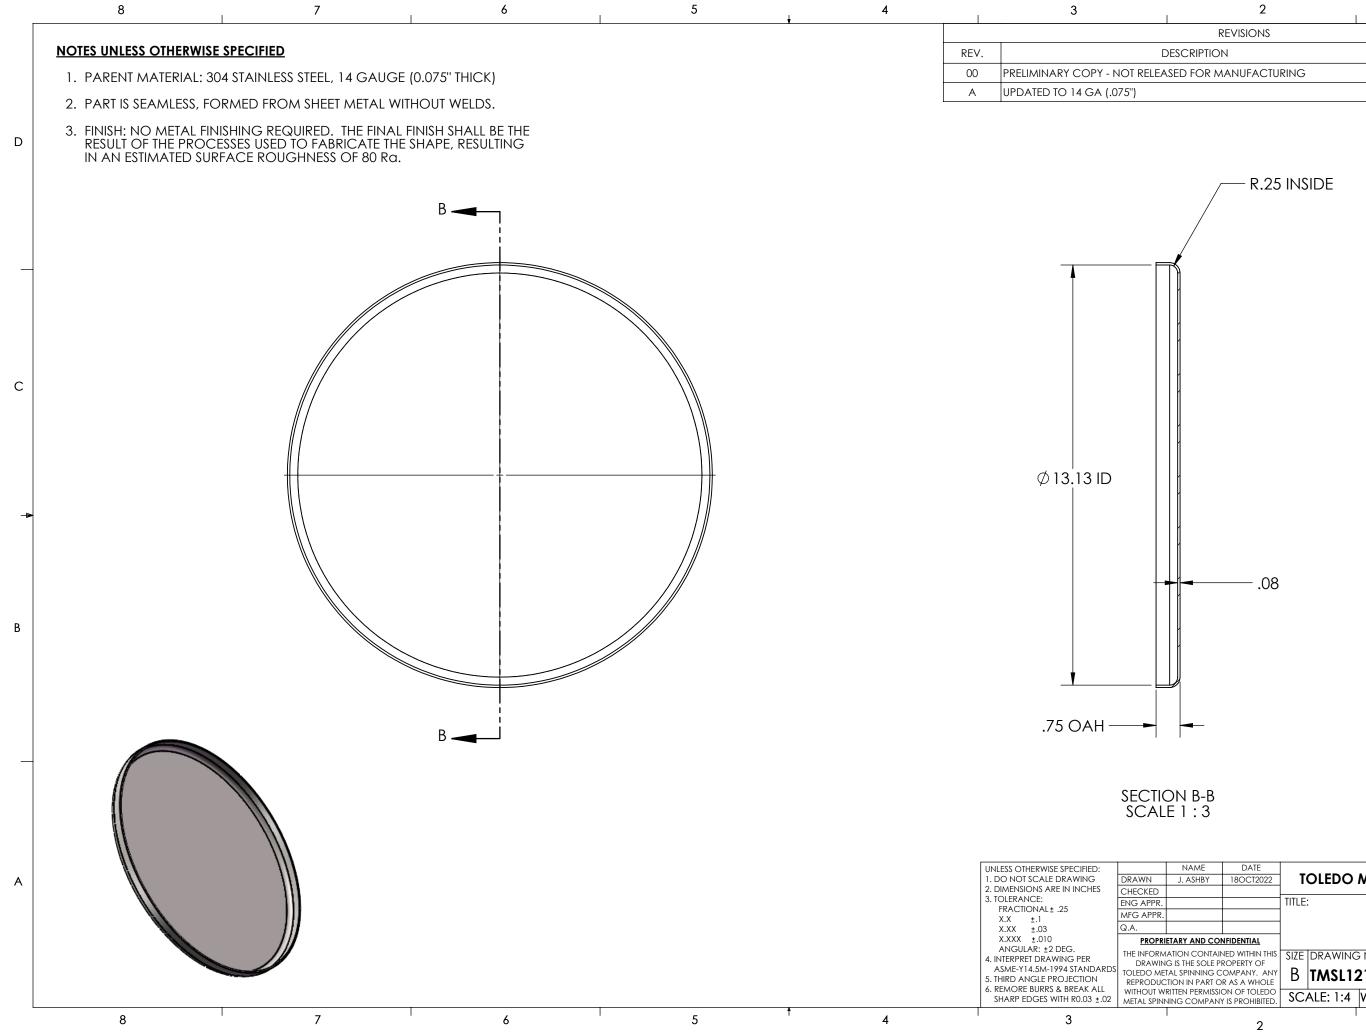

| 2                     | I | 1         |            |  |
|-----------------------|---|-----------|------------|--|
| REVISIONS             |   |           |            |  |
| DESCRIPTION           |   | DATE      | APPROVED   |  |
| SED FOR MANUFACTURING |   | DEC2001   | J. KNAPP   |  |
|                       |   | 180CT2022 | A. FULKERT |  |
|                       |   |           |            |  |
|                       |   |           |            |  |

С

В

| NAME                                                     | DATE           |                                 |                     |              |         |      |   |  |  |  |
|----------------------------------------------------------|----------------|---------------------------------|---------------------|--------------|---------|------|---|--|--|--|
| J. ASHBY                                                 | 180CT2022      | TOLEDO METAL SPINNING EST. 1929 |                     |              |         |      |   |  |  |  |
|                                                          |                |                                 |                     |              |         |      |   |  |  |  |
|                                                          |                | TITLE                           | :                   |              |         |      |   |  |  |  |
|                                                          |                |                                 | TMS 304SS LID       |              |         |      |   |  |  |  |
|                                                          |                |                                 |                     |              |         |      |   |  |  |  |
| ETARY AND CO                                             | NFIDENTIAL     |                                 |                     |              |         |      |   |  |  |  |
| ATION CONTAINED WITHIN THIS<br>G IS THE SOLE PROPERTY OF |                | SIZE                            | SIZE DRAWING NUMBER |              |         |      |   |  |  |  |
| AL SPINNING C                                            | OMPANY. ANY    | В                               | TMSL12              | 214          |         | Α    |   |  |  |  |
| tion in part o<br>Ritten permissi                        |                | -                               |                     | i            |         |      |   |  |  |  |
|                                                          | IS PROHIBITED. | SC                              | ALE: 1:4            | WEIGHT: 3.50 | SHEET 1 | OF 1 |   |  |  |  |
|                                                          |                |                                 |                     | •            | 1       |      | • |  |  |  |
|                                                          | 2              |                                 |                     |              | I       |      |   |  |  |  |