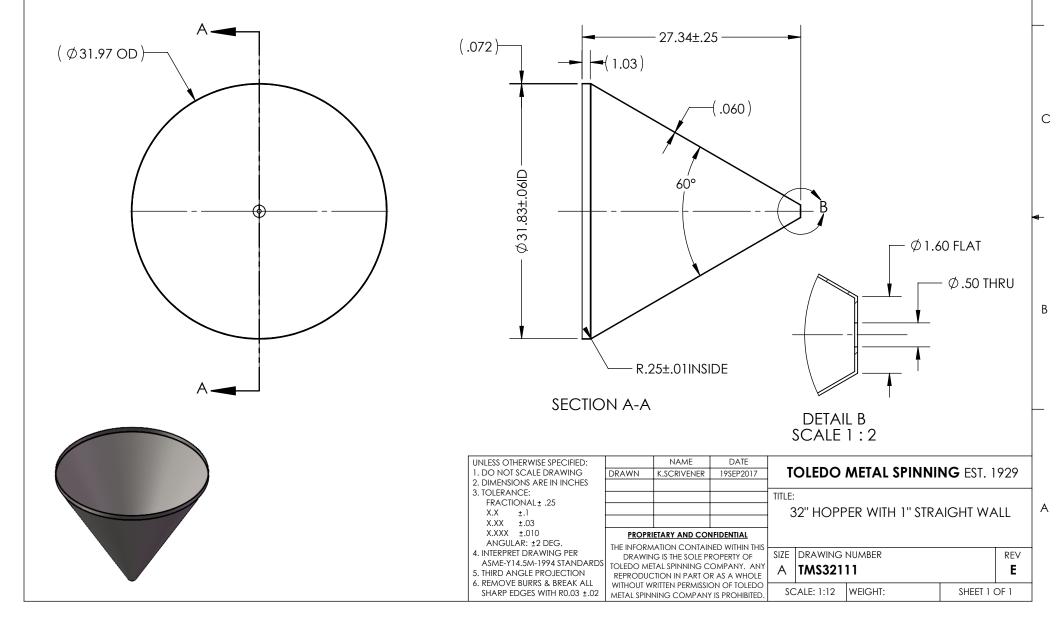

3. FINISH: NO METAL FINISHING REQUIRED. THE FINAL FINISH SHALL BE THE RESULT OF THE PROCESSES USED TO FABRICATE THE SHAPE, RESULTING IN AN ESTIMATED SURFACE ROUGHNESS OF 80 Ra.

4. ESTIMATED INTERNAL VOLUME: 35.44 GALLONS. (8186.10 INCH<sup>3</sup>)

|   | ,    | 2                                                                                                                                                            | 1          |              | _ |
|---|------|--------------------------------------------------------------------------------------------------------------------------------------------------------------|------------|--------------|---|
|   |      |                                                                                                                                                              |            | -            |   |
|   | REV. | DESCRIPTION                                                                                                                                                  | DATE       | APPROVED     |   |
|   | А    | INITIAL RELEASE FOR MANUFACTURING                                                                                                                            | 19SEP2017  | B.KEEL       |   |
|   | В    | Changed Str Wall from 7.00" to 1.00"                                                                                                                         | 07JAN2015  | B.KEEL       |   |
|   | С    | UPDATED SHEET FORMAT, CHANGED ID FROM 31.83" TO<br>31.80", ADDED 0.25" TOLERANCE TO FLAT DIMENSION,<br>ADDED 0.25" TOLERANCE TO OVERALL HEIGHT<br>DIMENSION. | MAR2019    | r.davis      | D |
| Ī | D    | UPDATED DRAWING TO THE CURRENT FORMAT                                                                                                                        | 07JUL2020  | K.DRUMHILLER |   |
|   | Е    | ADDED MATERIAL THICKNESS DIMENSIONS                                                                                                                          | 12/13/2021 | M. BODETTE   |   |
|   |      |                                                                                                                                                              |            |              |   |